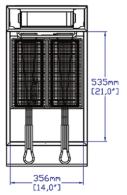

#### DIMENSIONS

| Exterior Dimensions  | 15.5"L x 31.3"D x 45.3"H |
|----------------------|--------------------------|
| Packaging Dimensions | 16.5"L x 32.3"D x 33.5"H |
| Unit Weight          | 126 lb.                  |
| Shipping Weight      | 145 lb                   |

#### CONSTRUCTION

| Frame Structure           | Welded                            |
|---------------------------|-----------------------------------|
| Number of Casters         | (4) Qty: 2 with brakes, 2 without |
| Millivolt Control Valve   | Yes                               |
| Fryer Basket Hanger Plate | Yes                               |