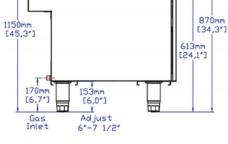

#### DIMENSIONS

| Exterior Dimensions  | 15.5"L x 31.3"D x 45.3"H |
|----------------------|--------------------------|
| Packaging Dimensions | 16.5"L x 32.3"D x 33.5"H |
| Unit Weight          | 126 lb.                  |
| Shipping Weight      | 145 lb                   |

#### COOKING

| Number of Tubes        | 3             |
|------------------------|---------------|
| Burner BTU             | 30,000        |
| Burner Style           | Tube          |
| Total BTU              | 90, 000       |
| Oil Capacity           | 40 lb.        |
| Number of Fry Pots     | 1             |
| Number of Fry Baskets  | 2             |
| Temperature Range      | 200°F - 400°F |
| Max. Temperature Limit | 400°F         |
| Gas Inlet Size         | 3/4"          |
| Gas Type               | Natural Gas   |