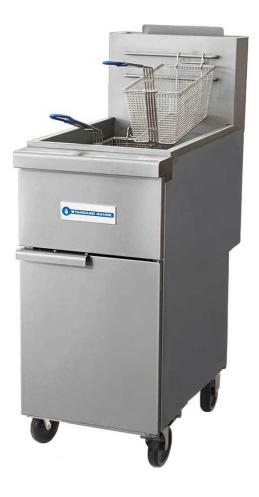

### SR-F3-NG Natural Gas 40 lb. Stainless Steel Floor Fryer

## FEATURES

- 30,000 BTU / burner
- 3 tube burners
- Millivolt thermostat, 200 400°F
- Stainless steel front and door
- Sides and back are galvanized steel
- Large cold zone to trap food particles
- 1-1/4" dia full port drain valve
- Tank is fully peened for easy cleaning
- Drain pipe holder attached to inside door
- Twin nickel plated baskets
- Casters standard, legs optional
- CSA
- cCSAus
- CSA Sanitation

#### COOKING

| Number of Tubes        | 3             |
|------------------------|---------------|
| Burner BTU             | 30,000        |
| Burner Style           | Tube          |
| Total BTU              | 90, 000       |
| Oil Capacity           | 40 lb.        |
| Number of Fry Pots     | 1             |
| Number of Fry Baskets  | 2             |
| Temperature Range      | 200°F - 400°F |
| Max. Temperature Limit | 400°F         |
| Gas Inlet Size         | 3/4"          |
| Gas Type               | Natural Gas   |