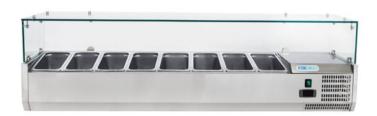

## REFRIGERATED PIZZA DISPLAY CASES STATIC - G-VRX1800-380

**SKU:** G-VRX1800-380

## **DATI TECNICI**

**OPERATING TEMPERATURE** 

**EXTERNAL DIMENSIONS**  1800 x 395 x 230/435(h) mm

without / with glass

INTERNAL

**DIMENSIONS (I** 1450 x 305 x 150(h) mm

x l x h -mm

CAPACITY (L) 8x GN1/3